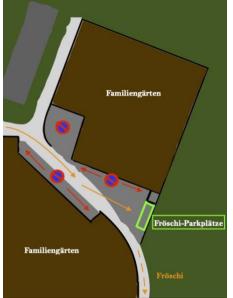

## Parking

There are **no parking spaces for guests** of the Fröschi. The Fröschi is accessible by bike or bus (routes 6, 7 and 16; bus stop "Riedmatt")

1 car may be parked on the marked Fröschi parking spots, the remaining parking spots are reserved for the allotment gardens (please leave the parking pass visible in your car; cars without a parking pass may be reported to the police)

There is a **general ban for cars** on the road leading to the Fröschi, it is reserved for bikes

It is prohibited to park cars on the parking area for bikes or on the field across the Fröschi. The renting party is responsible for any damages to the field or road.